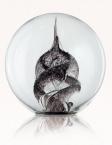

#### Paperweight

Price £195

Diameter 85mm

# Memorial Paperweight

The Memorial Paperweight is jewellery for your home and a daily reminder that the memory of your loved one is with you. The design represents a spiritual embrace, the ashes and coloured glass crystals entwined together in a display of harmony.

Your paperweight will be delicately engraved underneath with a message personal to you and your loved one. This could be a cherished phrase, a line from a favourite song or a more traditional message such as their name and dates of life.