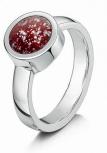

# Halo Collection

The Ashes into Glass ® Halo Collection is finished with ethically sourced real diamonds set into the border. Reflections of light bring the ashes centre stone alive and remind you that the spirit of your loved one lives in your heart.

True to our commitment to durability, each diamond is securely wax cast into the metal to guarantee an enduring sparkle.

Ashes into Glass ® jewellery bears our own makers mark "ASHES" which is your assurance of a genuine Ashes into Glass ® piece.

Rings are hand-made to fit your finger, we will supply a ring sizing gauge. Pendants come complete with an 18 inch hallmarked chain.

We have composed five colour tones in glass which beautifully complement the polished mount and the ashes of your loved one.