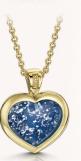

# Halo Collection

The Ashes into Glass ® Halo Collection is finished with ethically sourced real diamonds set into the border. Reflections of light bring the ashes centre stone alive and remind you that the spirit of your loved one lives in your heart.

#### Halo Heart Pendant

18" chain included.

Sterling Silver - £445 9ct Gold - £795 9ct White Gold - £825

Stone size - 11mm