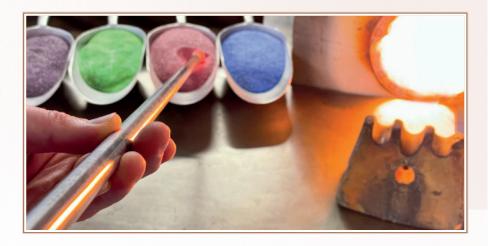

We create a one of a kind gemstone by layering the cremation ashes within 1100°c molten glass and coloured glass crystals. This unique stone is set into a beautifully crafted setting and will be a daily reminder and fitting tribute to the life of your loved one.

Each gemstone is made in layers of molten coloured glass, loved ones ashes and liquid crystal glass using our patented process. The individual way in which the ashes settle in the stone mean that each one is completely unique, just as the life that it represents.

We have composed five colour tones in glass which beautifully complement the polished mount and the ashes of your loved one.

You can also choose to have a clear gemstone so the ashes will be visible against a backdrop of precious metal.