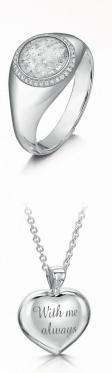

Our jewellery collection is designed to hold an engraved personal message or phrase that has special meaning to you.

Rings are hand-made to fit your finger, we will supply you with a ring sizing gauge. Pendants come complete with an 18 inch hallmarked chain.

Your paperweight will be delicately engraved underneath with a message personal to you and your loved one. This could be a cherished phrase, a line from a favourite song or a more traditional message such as their name and dates of life.