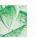

# Memorial Paperweight

The Memorial Paperweight is jewellery for your home and a daily reminder that the memory of your loved one is with you. The design represents a spiritual embrace, the ashes and coloured glass crystals entwined together in a display of harmony.

You have a choice of five classic colours or you can choose to have no colour