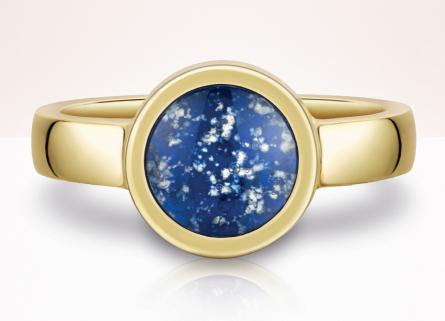

## Classic Collection

Our Classic Collection is designed with beauty and durability in mind, clean lines and a timeless style will carry the memory of your loved one for many years to come. The mounts are hand cast using one piece of precious metal with no weak joins or soldering, you can choose sterling silver, 9ct gold or 9ct white gold. Our gemstones are toughened, which means that the beauty of your Ashes into Glass ® jewellery will endure to be passed down through the generations.

Each gemstone is made in layers of molten coloured glass, loved ones ashes and liquid crystal glass using our patented process. The individual way in which the ashes settle in the stone mean that each one is completely unique, just as the life that it represents.

We have composed five colour tones in glass which beautifully complement the polished mount and the ashes of your loved one.

You can also choose to have a clear gemstone so the ashes will be visible against a backdrop of precious metal.