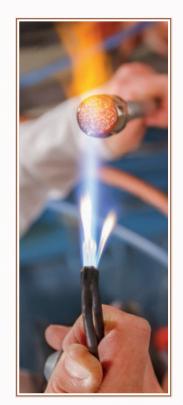

We create a one of a kind gemstone by layering the cremation ashes within 1100°c molten glass and coloured glass crystals. This unique stone is set into a beautifully crafted setting and will be a daily reminder and fitting tribute to the life of your loved one.

Each gemstone is made in layers of molten coloured glass, loved ones ashes and liquid crystal glass using our patented process. The individual way in which the ashes settle in the stone mean that each one is completely unique, just as the life that it represents.