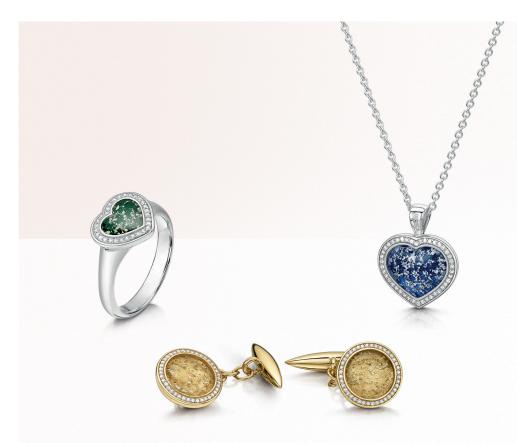

# Halo Collection

The Ashes into Glass ® Halo Collection is finished with ethically sourced real diamonds set into the border. Reflections of light bring the ashes centre stone alive and remind you that the spirit of your loved one lives in your heart.

True to our commitment to durability, each diamond is securely wax cast into the metal to guarantee an enduring sparkle.

Ashes into Glass ® jewellery bears our own makers mark "ASHES" which is your assurance of a genuine Ashes into Glass ® piece.

Rings are hand-made to fit your finger, we will supply a ring sizing gauge. Pendants come complete with an 18 inch hallmarked chain.

We have composed five colour tones in glass which beautifully complement the polished mount and the ashes of your loved one.