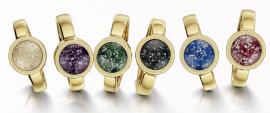

## Classic Collection

Our Classic Collection is designed with beauty and durability in mind, clean lines and a timeless style will carry the memory of your loved one for many years to come. The mounts are hand cast using one piece of precious metal with no weak joins or soldering, you can choose sterling silver, 9ct gold or 9ct white gold. Our gemstones are toughened, which means that the beauty of your Ashes into Glass ® jewellery will endure to be passed down through the generations.

Each gemstone is made in layers of molten coloured glass, loved ones ashes and liquid crystal glass using our patented process. The individual way in which the ashes settle in the stone mean that each one is completely unique, just as the life that it represents.

We have composed five colour tones in glass which beautifully complement the polished mount and the ashes of your loved one.

You can also choose to have a clear gemstone so the ashes will be visible against a backdrop of precious metal.