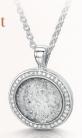

#### Classic Round Pendant

18" chain included.

Sterling Silver - £245 9ct Gold - £475 9ct White Gold - £495

Stone size - 12mm

#### Halo Round Pendant

18" chain included.

Sterling Silver - £395 9ct Gold - £775 9ct White Gold - £795

Stone size - 11mm