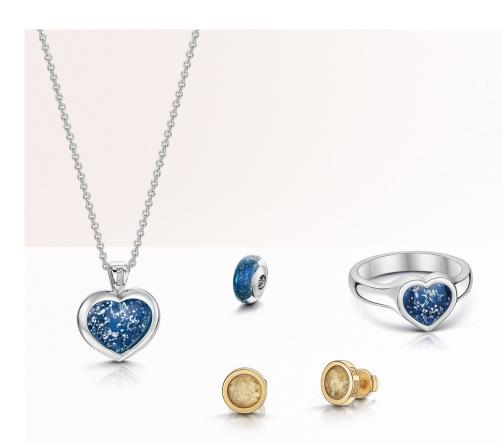

## Classic Collection

Our Classic Collection is designed with beauty and durability in mind, clean lines and a timeless style will carry the memory of your loved one for many years to come. The mounts are hand cast using one piece of precious metal with no weak joins or soldering, you can choose sterling silver, 9ct gold or 9ct white gold. Our gemstones are toughened, which means that the beauty of your Ashes into Glass ® jewellery will endure to be passed down through the generations.

Our jewellery collection is designed to hold an engraved personal message or phrase that has special meaning to you.

Rings are hand-made to fit your finger, we will supply you with a ring sizing gauge. Pendants come complete with an 18 inch hallmarked chain.

We have composed five colour tones in glass which beautifully complement the polished mount and the ashes of your loved one.

You can also choose to have a clear gemstone so the ashes will be visible against a backdrop of precious metal.