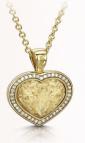

#### Classic Heart Ring

Hand-made to fit.

Sterling Silver - £325 9ct Gold - £475 9ct White Gold - £495

Stone size - 8mm

#### Classic Heart Pendant

18" chain included.

Sterling Silver - £295 9ct Gold - £495 9ct White Gold - £525

Stone size - 12mm