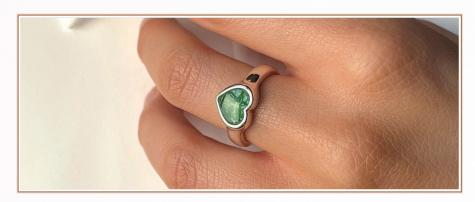

## Ashes into Glass® Jewellery

Ashes into Glass ® jewellery symbolises eternal love and togetherness. By wearing it or just holding it in your hand, you will connect with your loved one and share special moments together. Each item of jewellery tells a story that is deeply personal to you and will shine with its own character. It may remind you of a starry night sky, a wispy cloud up above, or maybe the ashes floating on a gentle breeze.

We create a one of a kind gemstone by layering the cremation ashes within 1100°c molten glass and coloured glass crystals. This unique stone is set into a beautifully crafted setting and will be a daily reminder and fitting tribute to the life of your loved one.

Each gemstone is made in layers of molten coloured glass, loved ones ashes and liquid crystal glass using our patented process. The individual way in which the ashes settle in the stone mean that each one is completely unique, just as the life that it represents.