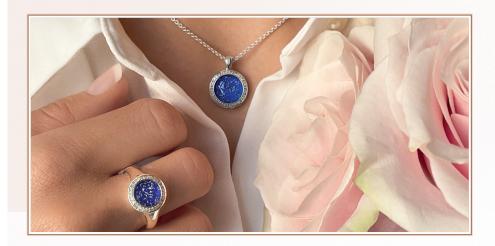

# Halo Collection

The Ashes into Glass ® Halo Collection is finished with ethically sourced real diamonds set into the border. Reflections of light bring the ashes centre stone alive and remind you that the spirit of your loved one lives in your heart.

True to our commitment to durability, each diamond is securely wax cast into the metal to guarantee an enduring sparkle.

Ashes into Glass ® jewellery bears our own makers mark "ASHES" which is your assurance of a genuine Ashes into Glass ® piece.

Rings are hand-made to fit your finger, we will supply a ring sizing gauge. Pendants come complete with an 18 inch hallmarked chain.

We have composed five colour tones in glass which beautifully complement the polished mount and the ashes of your loved one.