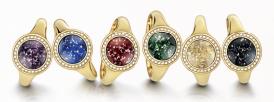

#### Classic Signet Ring

Hand-made to fit.

Sterling Silver - £345 9ct Gold - £495 9ct White Gold - £525

Stone size - 9mm

We have composed five colour tones in glass which beautifully complement the polished mount and the ashes of your loved one.

You can also choose to have a clear gemstone so the ashes will be visible against a backdrop of precious metal.

Rings are hand-made to fit your finger, we will supply a ring sizing gauge. Pendants come complete with an 18 inch hallmarked chain.

We have composed five colour tones in glass which beautifully complement the polished mount and the ashes of your loved one.