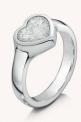

## Classic Collection

Our Classic Collection is designed with beauty and durability in mind, clean lines and a timeless style will carry the memory of your loved one for many years to come. The mounts are hand cast using one piece of precious metal with no weak joins or soldering, you can choose sterling silver, 9ct gold or 9ct white gold. Our gemstones are toughened, which means that the beauty of your Ashes into Glass ® jewellery will endure to be passed down through the generations.

#### Classic Heart Ring

Hand-made to fit.

Sterling Silver - £325 9ct Gold - £475 9ct White Gold - £495

Stone size - 8mm