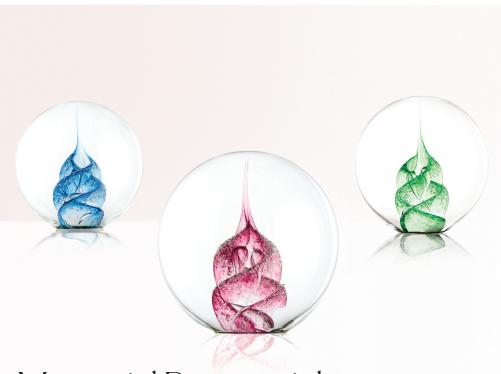

#### Paperweight

Price £195

Diameter 85mm

# Memorial Paperweight

The Memorial Paperweight is jewellery for your home and a daily reminder that the memory of your loved one is with you. The design represents a spiritual embrace, the ashes and coloured glass crystals entwined together in a display of harmony.

Your paperweight will be delicately engraved underneath with a message personal to you and your loved one. This could be a cherished phrase, a line from a favourite song or a more traditional message such as their name and dates of life.

You have a choice of five classic colours or you can choose to have no colour