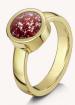

#### Classic Tribute Ring

Hand-made to fit.

Sterling Silver - £295 9ct Gold - £445 9ct White Gold - £475

Stone size - 8mm

We have composed five colour tones in glass which beautifully complement the polished mount and the ashes of your loved one.

You can also choose to have a clear gemstone so the ashes will be visible against a backdrop of precious metal.