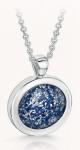

#### Classic Round Pendant

18" chain included.

Sterling Silver - £245 9ct Gold - £475 9ct White Gold - £495

Stone size - 12mm

Rings are hand-made to fit your finger, we will supply a ring sizing gauge. Pendants come complete with an 18 inch hallmarked chain.

We have composed five colour tones in glass which beautifully complement the polished mount and the ashes of your loved one.