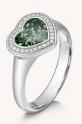

#### Classic Heart Ring

Hand-made to fit.

Sterling Silver - £325 9ct Gold - £475 9ct White Gold - £495

Stone size - 8mm

#### Halo Heart Ring

Hand-made to fit.

Sterling Silver - £425 9ct Gold - £725 9ct White Gold - £775

Stone size - 8mm